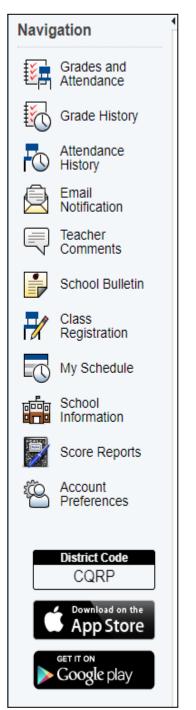

**Step 1:** From the navigation of the left side of the portal page, select Score Reports.

**Step 2:** On the Student Score Reports (Assessments) page, select the assessment and year, then Get Report. Select View under the Score Report Link to view a pdf of your child's score report. (See image below)